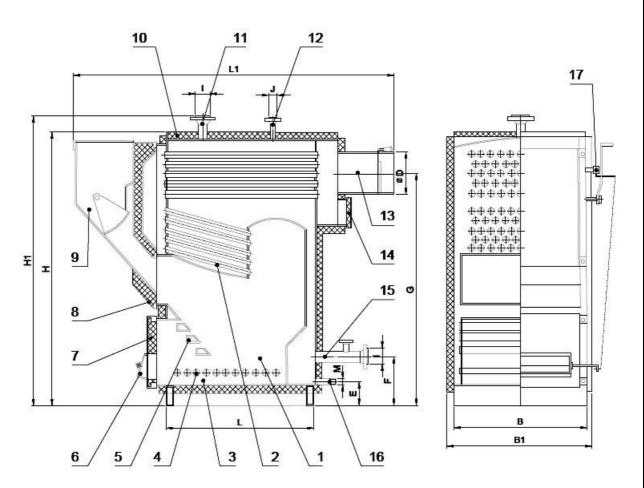

Firing chamber

6. Draft door

11. Smoke connection with the clap 16. Filling and clearing connection

2. Smoke pipes

7. Ash removal door

12. Cleaning door

17. Draft regulator

3. Ash area 4. Water cooled flat grid 8. Cleaning and firing door

9. Coal bunker

5. Water cooled slanting grid

10. Casing with insulation

13. Starting conudit

14. Security conduit

15. Returning conduit